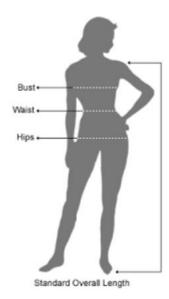

If you're on the borderline between two sizes, order the smaller size for a tighter fit or a larger size for a relaxed fit. However, please remember the larger size can always be altered if need be.

To choose the correct size for you, measure your body as follows:

- **BUST** Measure around the fullest part.
- WAIST Measure around natural waistline.